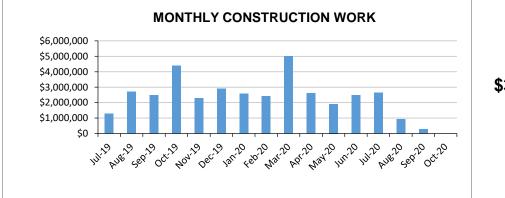

### VALUE OF WORK COMPLETED TO DATE:

### \$36,867,087

percent of project complete: **94%** 